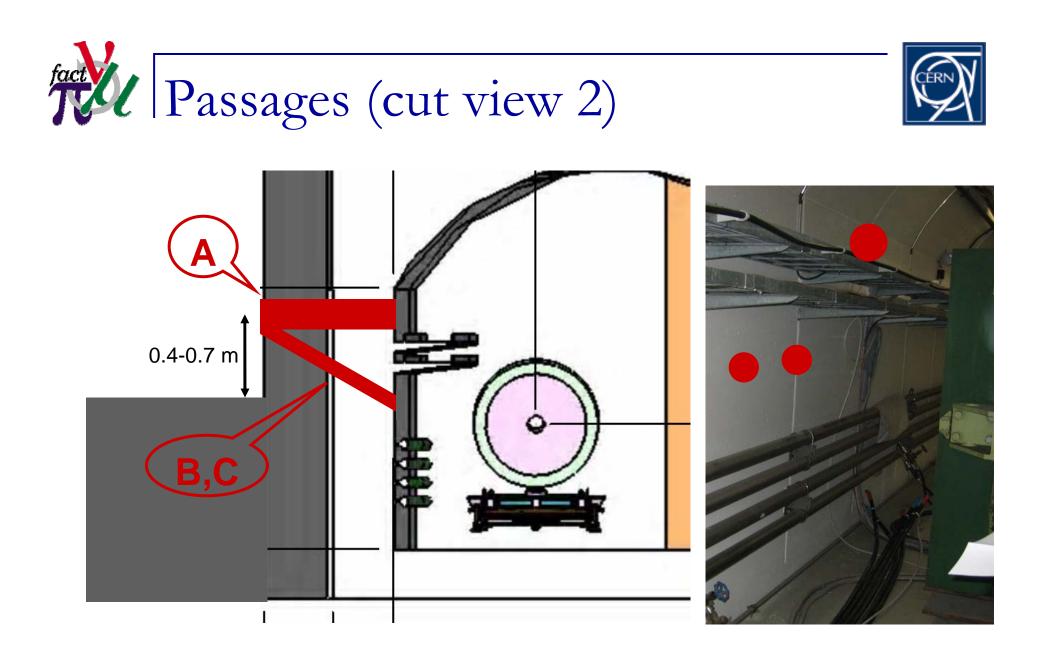

#### 3 holes

- 1x upstream of solenoid: cryogenic lines (dia 30 cm)
- 2 x downstream of solenoid: other (dia each 20 cm)

#### Downstream holes

- 1: fragile parts (fibers, detector signals ...)
- 2: high pressure hoses

### Passages with interior lining of stainless steel

VRVS session, 8th March 2006

CERN AB-ATB-EA