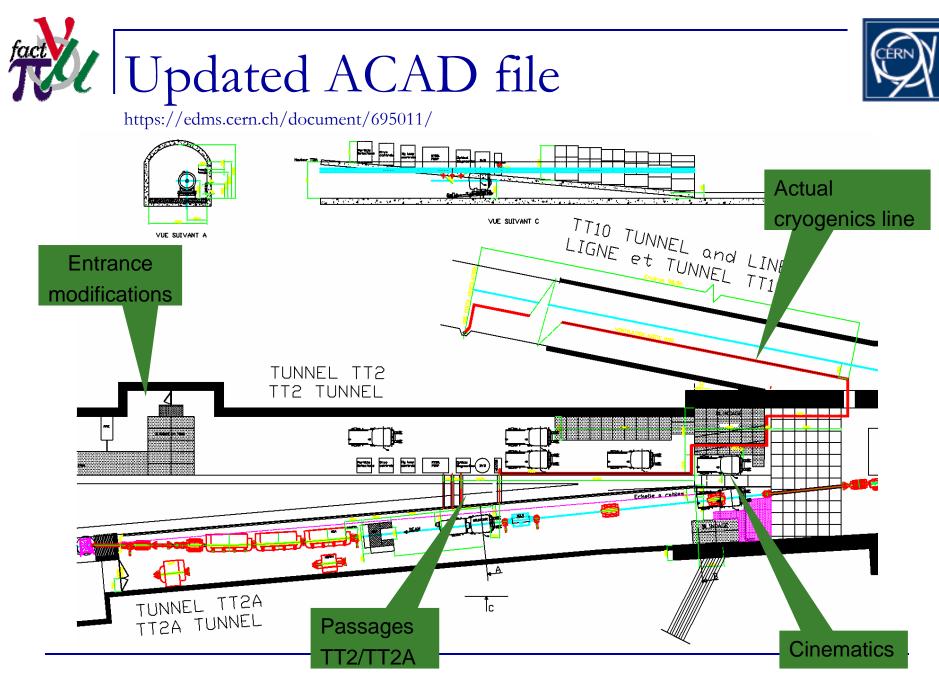

# Layout of Passages between TT2 and TT2A

Adrian Fabich, CERN AB-ATB-EA

http://cern.ch/merit/

VRVS session, 8<sup>th</sup> March 2006

VRVS session, 8th March 2006

CERN AB-ATB-EA