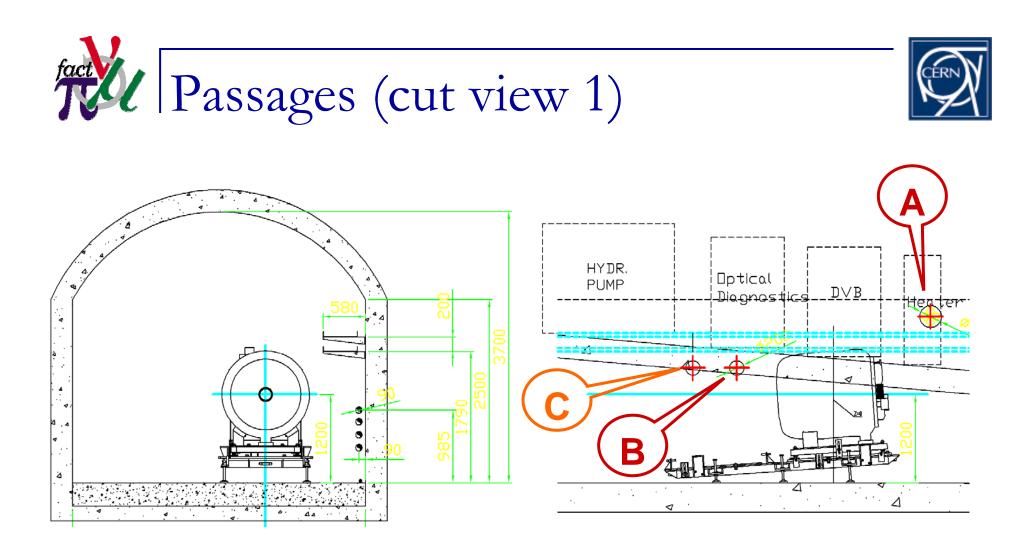

#### 3 holes

- 1x upstream of solenoid: cryogenic lines (dia 30 cm)
- 2 x downstream of solenoid: other (dia each 20 cm)

#### Downstream holes

- 1: fragile parts (fibers, detector signals ...)
- 2: high pressure hoses

### Passages with interior lining of stainless steel

VRVS session, 8th March 2006

CERN AB-ATB-EA