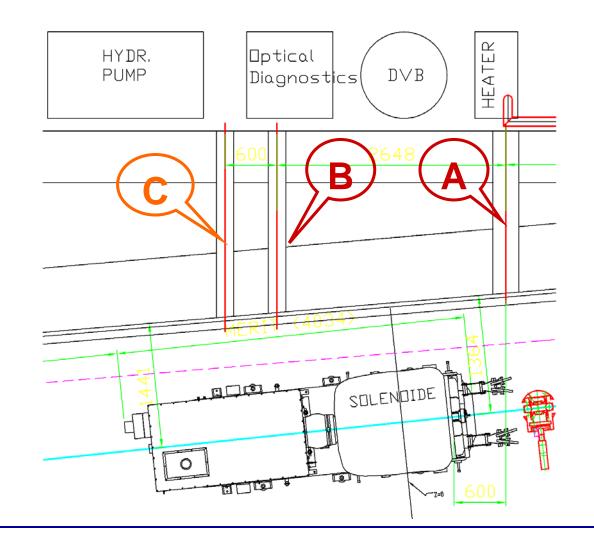

#### 3 holes

- 1x upstream of solenoid: cryogenic lines (dia 30 cm)
- 2 x downstream of solenoid: other (dia each 20 cm)

#### Downstream holes

- 1: fragile parts (fibers, detector signals ...)
- 2: high pressure hoses